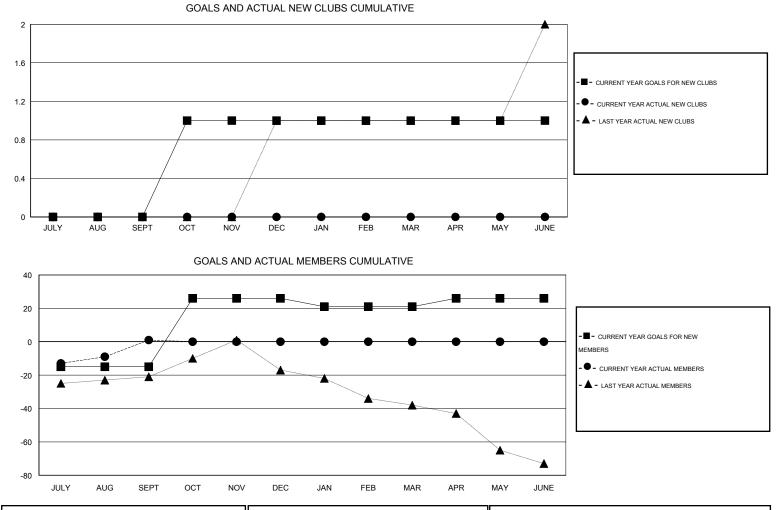

## LOCATION TEXAS

| GMT: HAL GF                  | RIFFIN           |           | LOCATIO          | N TEXAS          |                              |                    |                                     |                    | GMT CA 1         |
|------------------------------|------------------|-----------|------------------|------------------|------------------------------|--------------------|-------------------------------------|--------------------|------------------|
| Clubs                        |                  |           |                  |                  | Members                      |                    |                                     |                    |                  |
| RESULTS FOR 2015-2016        |                  |           |                  |                  | RESULTS FOR 2015-2016        |                    |                                     |                    |                  |
| QUARTER                      | NEW CLUB<br>GOAL | NEW CLUBS | DROPPED<br>CLUBS | NET<br>GAIN/LOSS | QUARTER                      | NEW MEMBER<br>GOAL | CHARTER AND<br>NEW MEMBERS<br>ADDED | DROPPED<br>MEMBERS | NET<br>GAIN/LOSS |
| JULY/AUG/SEPT<br>OCT/NOV/DEC | 0<br>1           | 0<br>0    | 0<br>0           | 0<br>0           | JULY/AUG/SEPT<br>OCT/NOV/DEC | -15<br>41          | 60<br>0                             | 59<br>0            | 1<br>0           |
| JAN/FEB/MAR<br>APR/MAY/JUNE  | 0<br>0           | 0<br>0    | 0<br>0           | 0<br>0           | JAN/FEB/MAR<br>APR/MAY/JUNE  | -5<br>5            | 0<br>0                              | 0<br>0             | 0<br>0           |